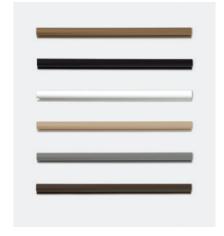

#### **SOLID & PERFORATED** ALUMINUM

**BLACK** 

**BRONZE** 

**CLEAR** 

**GOLD** 

.080" (2mm) thick aluminum panels.

Side Channel

Gold, Black, White, Sand, Silver, Bronze

Hinge Hardware Gold, Black, White, Silver, Bronze

Panel Connector Gold, Black, White, Sand, Gray, Brown