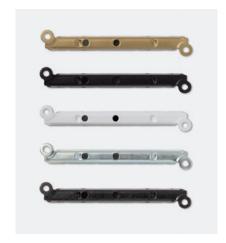

#### **SOLID & PERFORATED** ALUMINUM

**BLACK** 

**BRONZE** 

**CLEAR** 

**GOLD** 

.080" (2mm) thick aluminum panels.

Side Channel

Gold, Black, White, Sand, Silver, Bronze

Hinge Hardware Gold, Black, White, Silver, Bronze

Panel Connector Gold, Black, White, Sand, Gray, Brown