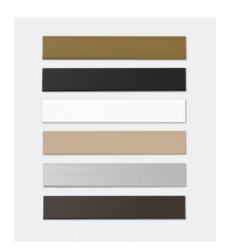

#### **SOLID & PERFORATED** ALUMINUM

**BLACK** 

**BRONZE** 

**CLEAR** 

**GOLD** 

.080" (2mm) thick aluminum panels.

Side Channel

Gold, Black, White, Sand, Silver, Bronze

Hinge Hardware Gold, Black, White, Silver, Bronze

Panel Connector Gold, Black, White, Sand, Gray, Brown