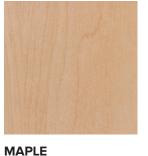

#### **SOLID & PERFORATED** ALUMINUM

**BLACK** 

**BRONZE** 

**CLEAR** 

**GOLD** 

.080" (2mm) thick aluminum panels.

Side Channel

Gold, Black, White, Sand, Silver, Bronze