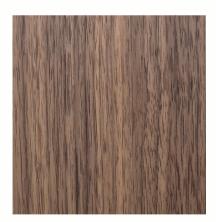

### HARDWOOD VENEERS

Series: 220, 240, 2100, 3300, 440, 540

Hardwood Veneers bonded to 1/4-inch MDF core are finished with a clear non-tinted lacquer. Due to the natural color and grain characteristics in wood, variations may occur between the color chips and the delivered product. If a specific color/tone match is required a custom finish service is available. Please contact Woodfold for additional information. The manufacturer reserves the right to change selections or specificaions at any time without notice.

Oak

Maple

Birch

Mahogany

Cherry

Walnut