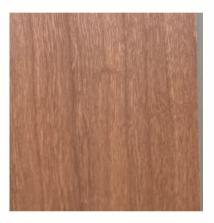

### HARDWOOD VENEERS

Series: 220, 240, 2100, 3300, 440, 540

Hardwood Veneers bonded to 1/4-inch MDF core are finished with a clear non-tinted lacquer. Due to the natural color and grain characteristics in wood, variations may occur between the color chips and the delivered product. If a specific color/tone match is required a custom finish service is available. Please contact Woodfold for additional information. The manufacturer reserves the right to change selections or specificaions at any time without notice.

Oak

Maple

Birch

Mahogany

Cherry

Walnut