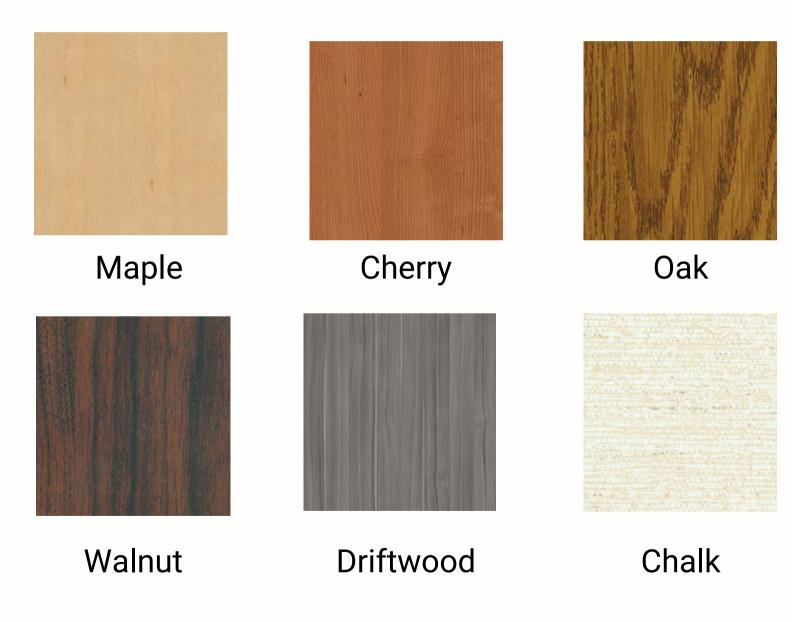

### LAMINATES

Series: 220, 240, 2100, 3300, 440, 540

Woodfold Laminate4s are bonded to a 1/4" thick MDF core, minor variations may occur. Woodfold reserves the right to change selections or specifications at any time without notice. Finishes for 4100 available on separate guide Ref: WVS4100

#### LAMINATES

Series: 220, 240, 2100, 3300, 440, 540

Woodfold Laminate4s are bonded to a 1/4" thick MDF core, minor variations may occur. Woodfold reserves the right to change selections or specifications at any time without notice. Finishes for 4100 available on separate guide Ref: WVS4100

## **Woodgrains & Textures**