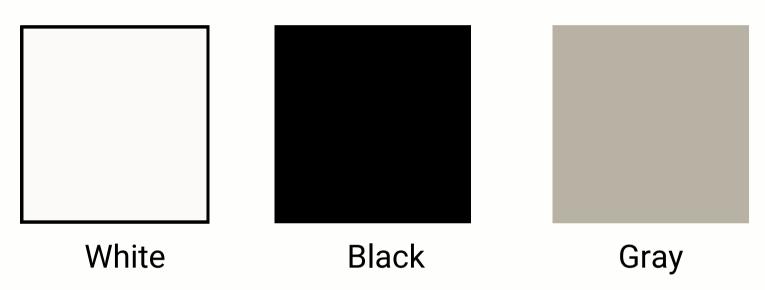

### LAMINATES

Series: 220, 240, 2100, 3300, 440, 540

Woodfold Laminate4s are bonded to a 1/4" thick MDF core, minor variations may occur. Woodfold reserves the right to change selections or specifications at any time without notice. Finishes for 4100 available on separate guide Ref: WVS4100

#### LAMINATES

Series: 220, 240, 2100, 3300, 440, 540

Woodfold Laminate4s are bonded to a 1/4" thick MDF core, minor variations may occur. Woodfold reserves the right to change selections or specifications at any time without notice. Finishes for 4100 available on separate guide Ref: WVS4100

## **Woodgrains & Textures**