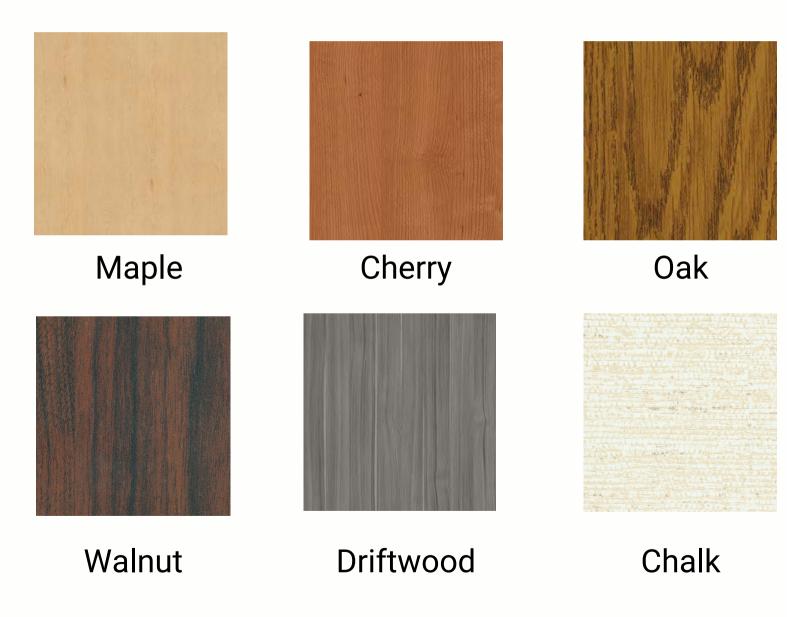

#### LAMINATES

Series: 220, 240, 2100, 3300, 440, 540

Woodfold Laminate4s are bonded to a 1/4" thick MDF core, minor variations may occur. Woodfold reserves the right to change selections or specifications at any time without notice. Finishes for 4100 available on separate guide Ref: WVS4100

## **Woodgrains & Textures**