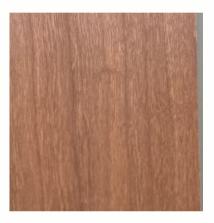

### HARDWOOD VENEERS

Series: 220, 240, 2100, 3300, 440, 540

Hardwood Veneers bonded to 1/4-inch MDF core are finished with a clear non-tinted lacquer. Due to the natural color and grain characteristics in wood, variations may occur between the color chips and the delivered product. If a specific color/tone match is required a custom finish service is available. Please contact Woodfold for additional information. The manufacturer reserves the right to change selections or specificaions at any time without notice.

Oak

Maple

Birch

Mahogany

Cherry

Walnut