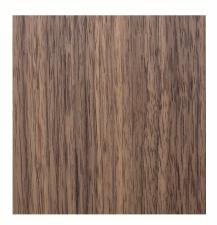

### HARDWOOD VENEERS

Series: 220, 240, 2100, 3300, 440, 540

Hardwood Veneers bonded to 1/4-inch MDF core are finished with a clear non-tinted lacquer. Due to the natural color and grain characteristics in wood, variations may occur between the color chips and the delivered product. If a specific color/tone match is required a custom finish service is available. Please contact Woodfold for additional information. The manufacturer reserves the right to change selections or specificaions at any time without notice.

Oak

Maple

Birch

Mahogany

Cherry

Walnut