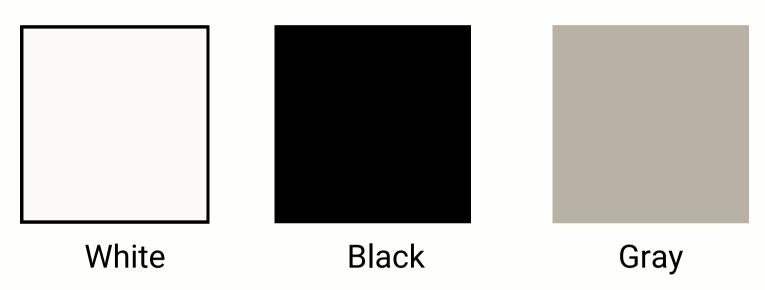

e manufacturer reserves the right to change selections or specificaions at any time without notice.



Oak



Maple



Birch



Mahogany



Cherry



Walnut





#### LAMINATES

Series: 220, 240, 2100, 3300, 440, 540

Woodfold Laminate4s are bonded to a 1/4" thick MDF core, minor variations may occur. Woodfold reserves the right to change selections or specifications at any time without notice. Finishes for 4100 available on separate guide Ref: WVS4100

## **Woodgrains & Textures**







#### LAMINATES

Series: 220, 240, 2100, 3300, 440, 540

Woodfold Laminate4s are bonded to a 1/4" thick MDF core, minor variations may occur. Woodfold reserves the right to change selections or specifications at any time without notice. Finishes for 4100 available on separate guide Ref: WVS4100

# Solids